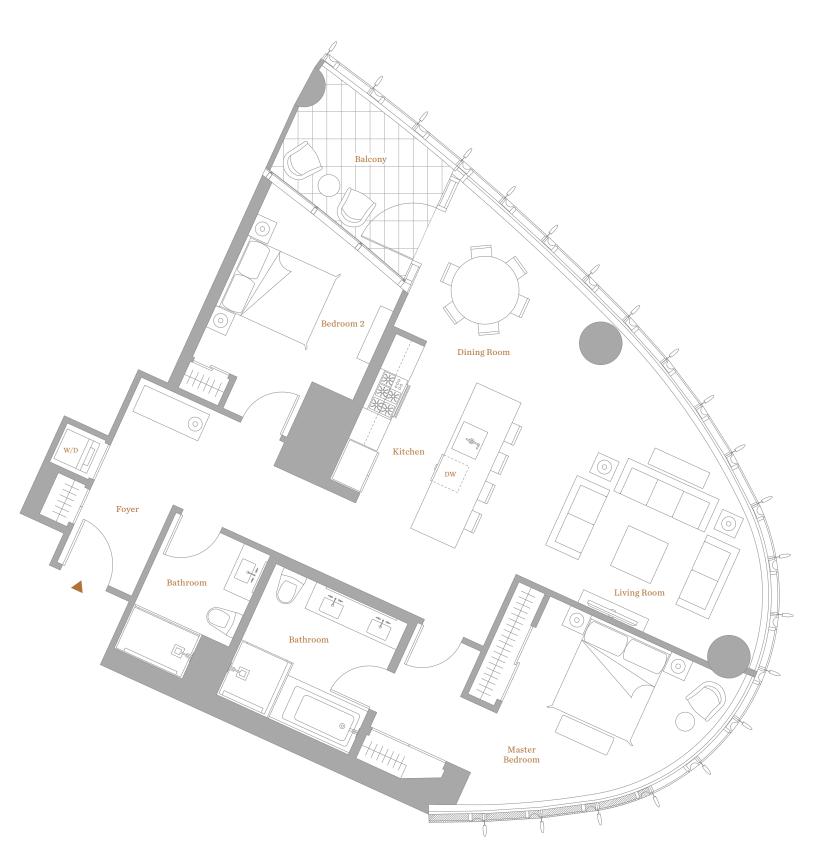

## FLOOR PLAN F RESIDENCE 304

## 2 BEDROOMS 2 BATHROOMS

Approx. 1,603 sq ft

- Private balcony with full-height fins
- Flowing open-plan living and dining spaces
- Chef-caliber kitchen with central prep island
- Master bedroom with partially fritted glass windows, two closets and five-fixture bathroom
- Entry foyer with coat closet
- Laundry closet