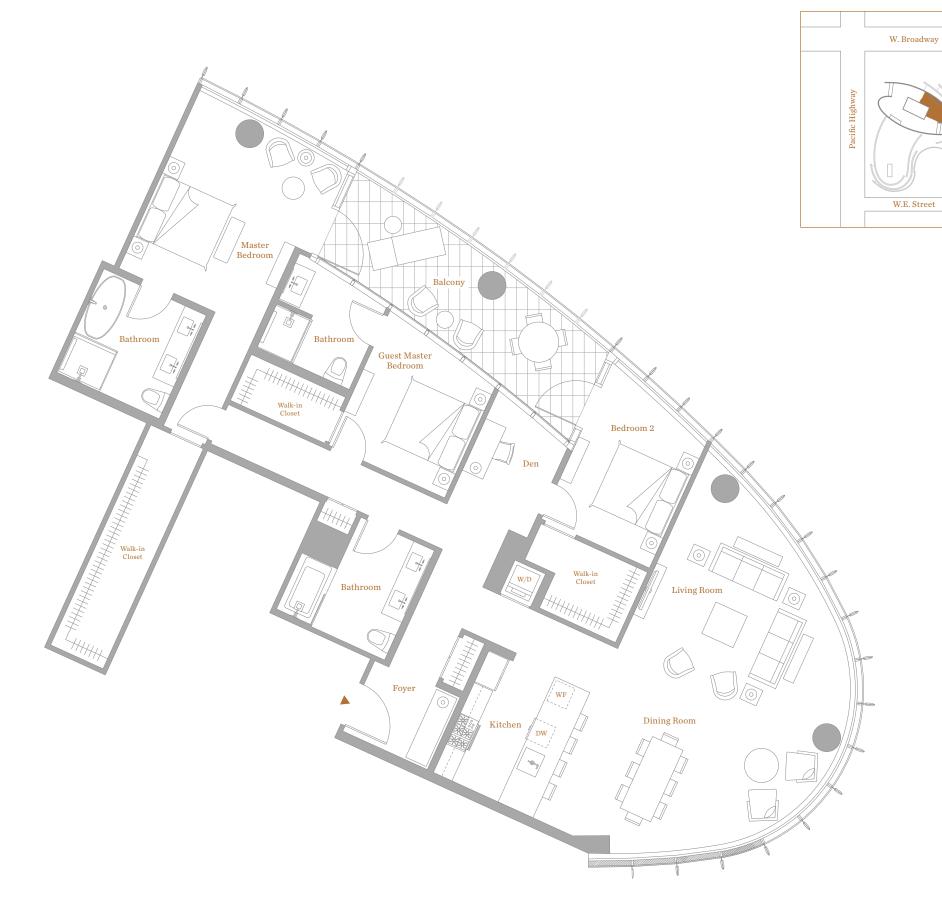

## FLOOR PLAN W ESTATES 3504-4004

## 3 BEDROOMS AND DEN 3 BATHROOMS

Approx. 2,450 sqft

- Expansive private balcony for dining, lounging, and entertainment
- Flowing open-plan living and dining spaces
- Chef-caliber kitchen with breakfast bar
- Master bedroom with five-fixture bathroom and large walk-in closet
- Guest master bedroom with en-suite bathroom and walk-in closet
- Second bedroom with walk-in closet
- Dining room with partially fritted glass windows
- Windowed den
- Entry foyer with coat closet
- Laundry closet