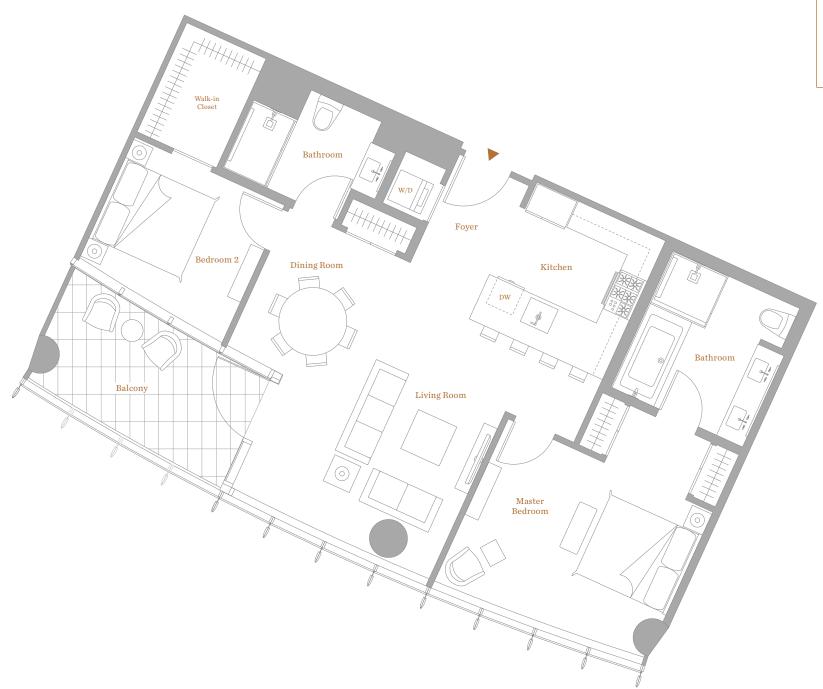

## FLOOR PLAN R RESIDENCES 603-3203

## 2 BEDROOMS 2 BATHROOMS

Approx. 1,276 sqft

- Private balcony
- Flowing open-plan living and dining spaces
- Chef-caliber kitchen with breakfast bar
- Master bedroom with two closets and five-fixture bathroom
- Second bedroom with large walk-in closet
- Laundry closet